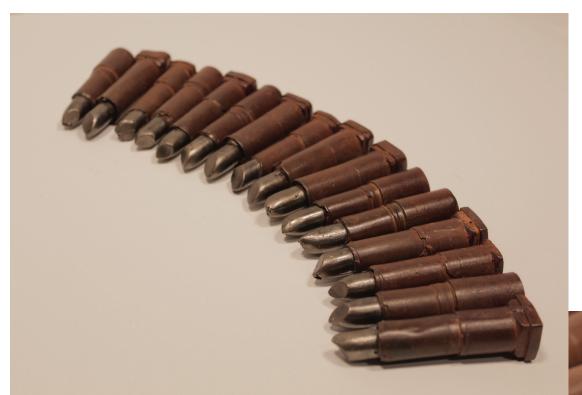

23.5 x 13 x 13 in. NFS

Alexandra Rose

Modify/Cover/Reveal/Restrain, 2020
bronze

10.5 x 15 x 10 in.
\$1500

Alexandra Rose
Ammunition, 2019

iron

3.5 x .75 x .75 in. (ea.)

\$40-\$200