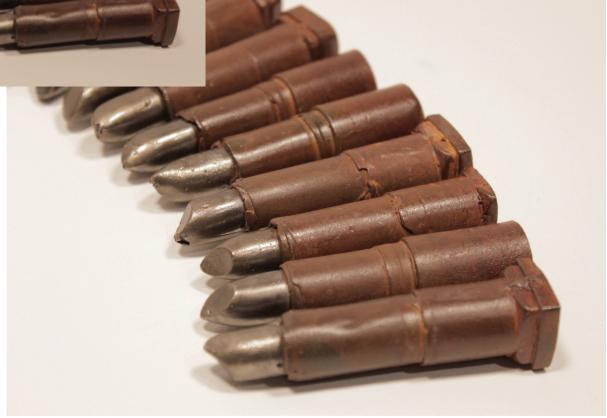

23.5 x 13 x 13 in. NFS

Alexandra Rose

Modify/Cover/Reveal/Restrain, 2020
bronze

10.5 x 15 x 10 in.
\$1500

Alexandra Rose
Ammunition, 2019

iron

3.5 x .75 x .75 in. (ea.)

\$40-\$200