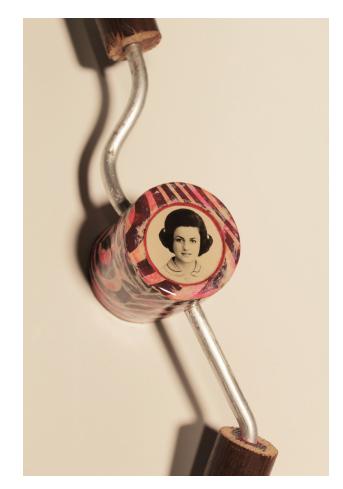

Gina Herrera

A Commemorable Feat, 2018
assorted found materials, steel
81 x 66 x 44 in.
\$5250

Richard Goldberg

Rackets #33 Frontal, 2019

wood, photograph, paper, aluminum, epoxy, acrylic paint
38 x 8 x 7.5 in.
\$1000