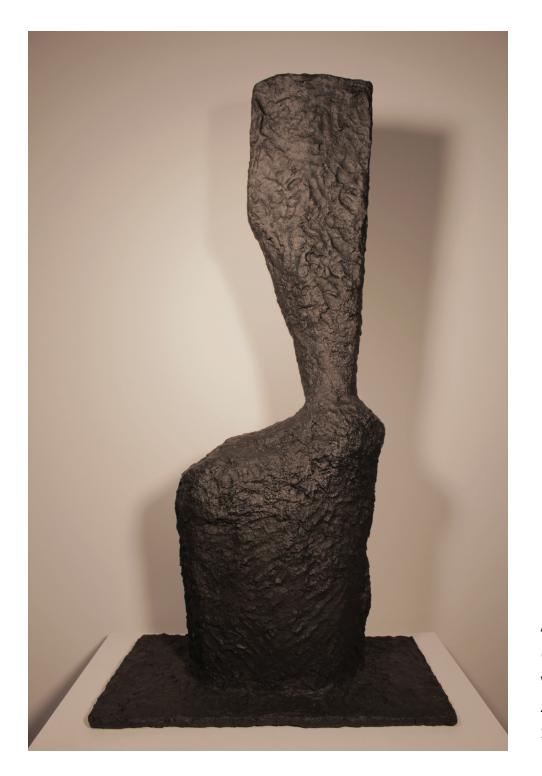

Emergence of Power, 2019

cement and copper wire

8 x 16 x 7.5 in.

\$1600

\$3500

Ada Ihmels
Untitled, 2019
wood, metal, concrete, joint compound, fiber, polymer, paint 34 x 24 x 16 in.
\$3900

Ada Ihmels
Untitled, 2018
wood, metal, concrete, joint compound, fiber, polymer, paint 48 x 26 x 15 in.
\$4200