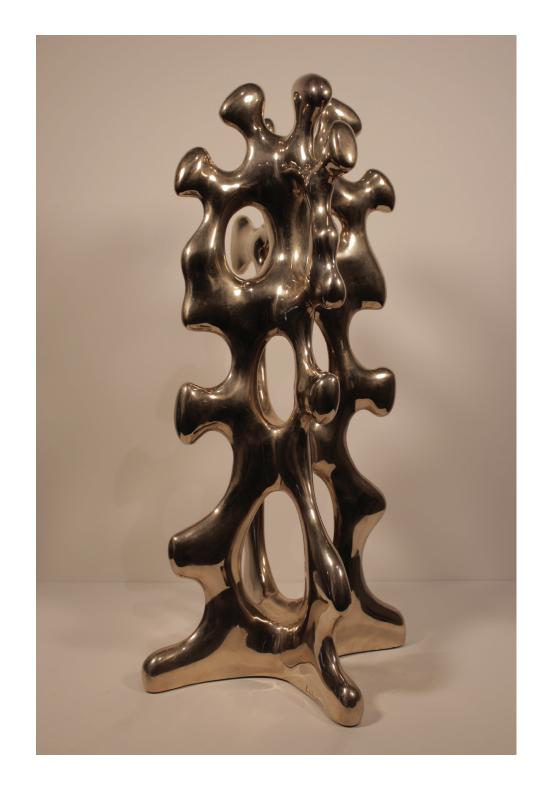

Erik Olson

Austere & Vibrant

birch plywood, acrylic paint

20 x 9.75 x 9.75 in.

\$2570

Steve Seleska
Form #14, 2019
rubber, glass beads, wood
45 x 24 x 26 in.
\$3100

Darlyn Susan Yee

Body Cocoon No. 28, 2019