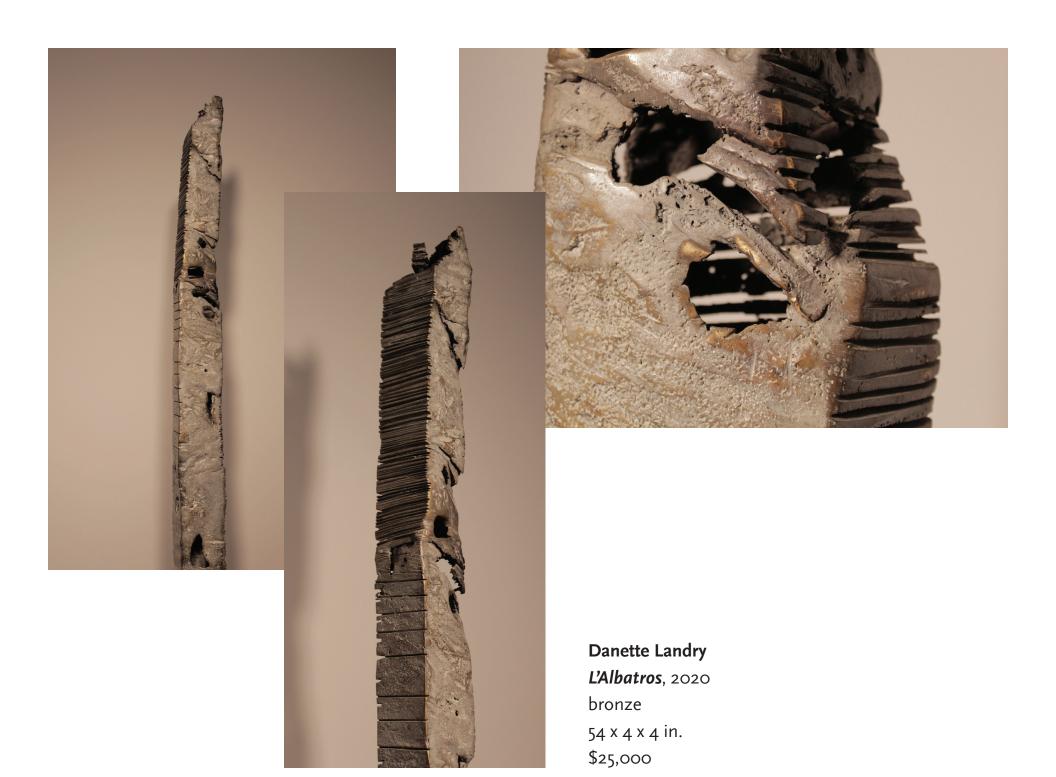

## Belinda Hanson Beast, 2019 tire, bear fur, copper leaf 8 x 4 x 4 in. \$1000

Tom Peck
Head, 2020
fired, glazed clay
15 x 8 x 8 in.
\$750

Danette Landry

Reconstruites #3, 2020

bronze

50 x 5 x 5 in.

\$22,000