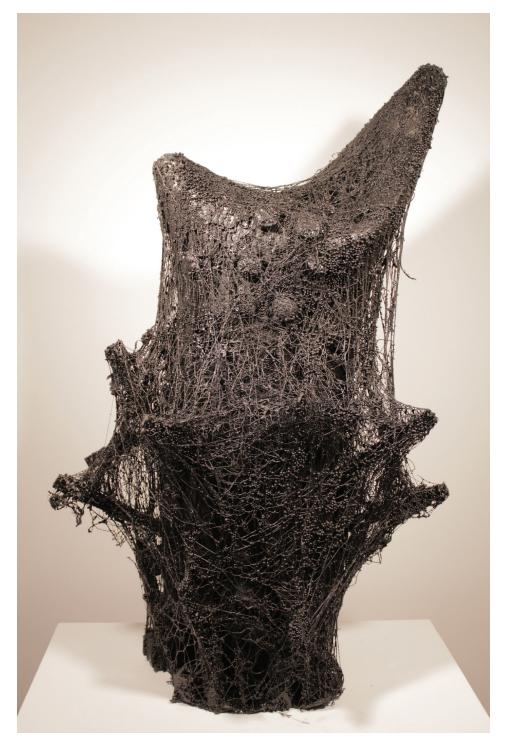

Erik Olson

Austere & Vibrant

birch plywood, acrylic paint

20 x 9.75 x 9.75 in.

\$2570

Steve Seleska
Form #14, 2019
rubber, glass beads, wood
45 x 24 x 26 in.
\$3100

Darlyn Susan Yee

Body Cocoon No. 28, 2019

knitted rayon, wool, metal
63 x 18 x 18 in.
\$1550

Darlyn Susan Yee

Body Cocoon No. 29, 2019

knitted rayon, wool, metal
28 x 16 x 16 in.
\$1150

Vickie Weiss

Ladder Wrapped in Yarn, 2019
aluminum, yarn, paint
31 x 19 x 22 in.
NFS