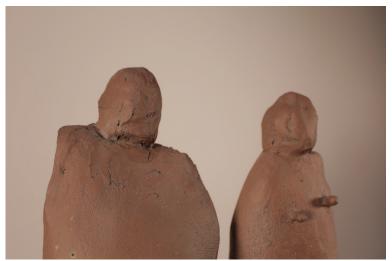

Tom Peck

Effigy Couple, 2019
fired, glazed clay
24 x 9 x 3 in.
\$1200

**Kevin Porter Danjuro V**, 2020 3D printed nylon 8 x 4 x 10 in. \$1475

Jenna Sarabia
Tree Branch, Nest, Feathers, 2018
hand sculpted porcelain
7 x 10 x 2.5 in.
\$900