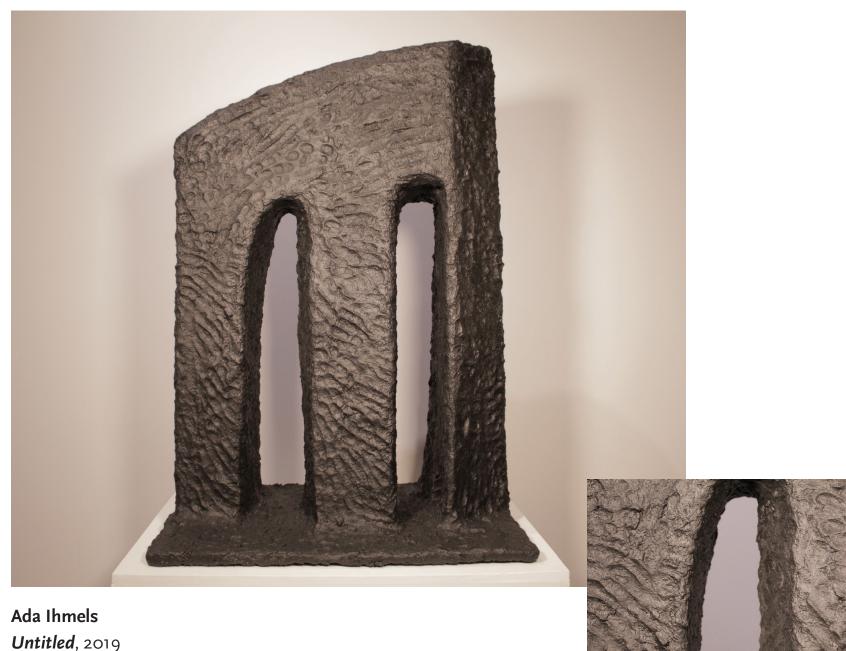

Emergence of Power, 2019

cement and copper wire

8 x 16 x 7.5 in.

\$1600

\$3500

Ada Ihmels
Untitled, 2019
wood, metal, concrete, joint compound, fiber, polymer, paint 34 x 24 x 16 in.
\$3900

Ada Ihmels
Untitled, 2018
wood, metal, concrete, joint compound, fiber, polymer, paint 48 x 26 x 15 in.
\$4200