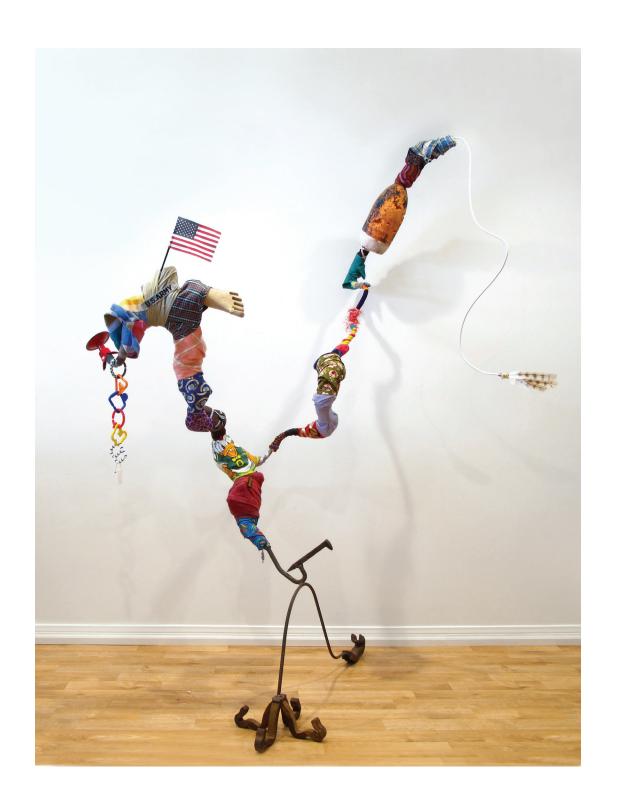

Gina Herrera

A Commemorable Feat, 2018
assorted found materials, steel
81 x 66 x 44 in.
\$5250

Richard Goldberg

Rackets #33 Frontal, 2019

wood, photograph, paper, aluminum, epoxy, acrylic paint
38 x 8 x 7.5 in.
\$1000