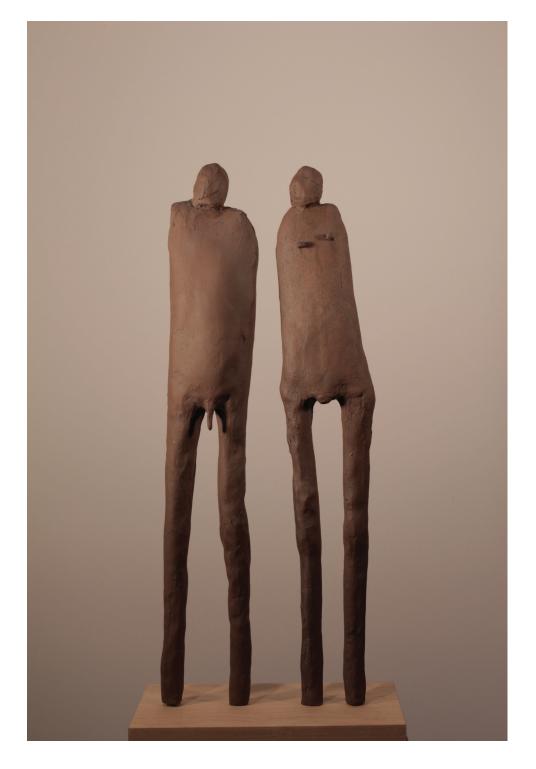

Tom Peck

Effigy Couple, 2019
fired, glazed clay
24 x 9 x 3 in.
\$1200

**Kevin Porter Danjuro V**, 2020 3D printed nylon 8 x 4 x 10 in. \$1475

Jenna Sarabia
Tree Branch, Nest, Feathers, 2018
hand sculpted porcelain
7 x 10 x 2.5 in.
\$900