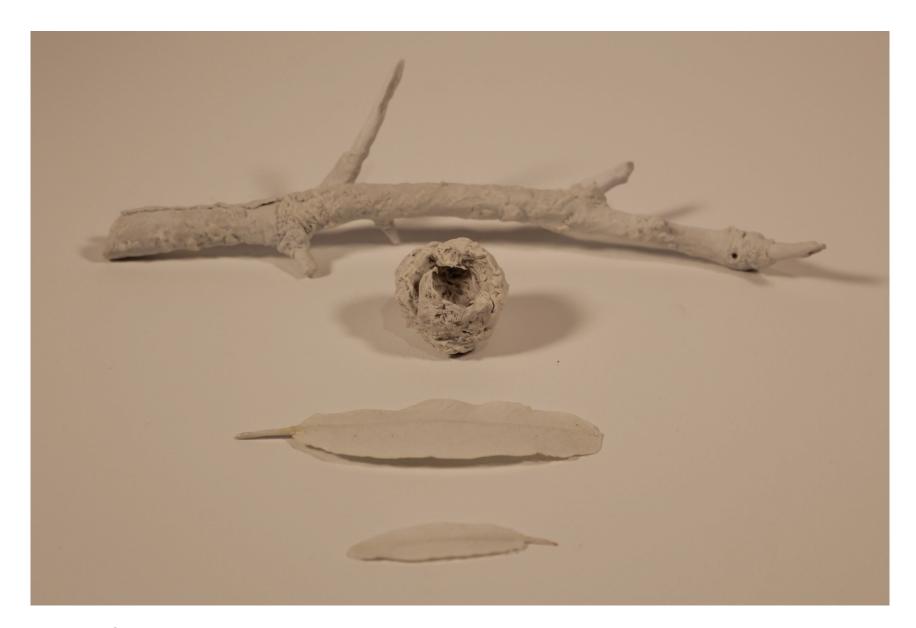

Tom Peck

Effigy Couple, 2019
fired, glazed clay
24 x 9 x 3 in.
\$1200

**Kevin Porter Danjuro V**, 2020 3D printed nylon 8 x 4 x 10 in. \$1475

Jenna Sarabia
Tree Branch, Nest, Feathers, 2018
hand sculpted porcelain
7 x 10 x 2.5 in.
\$900