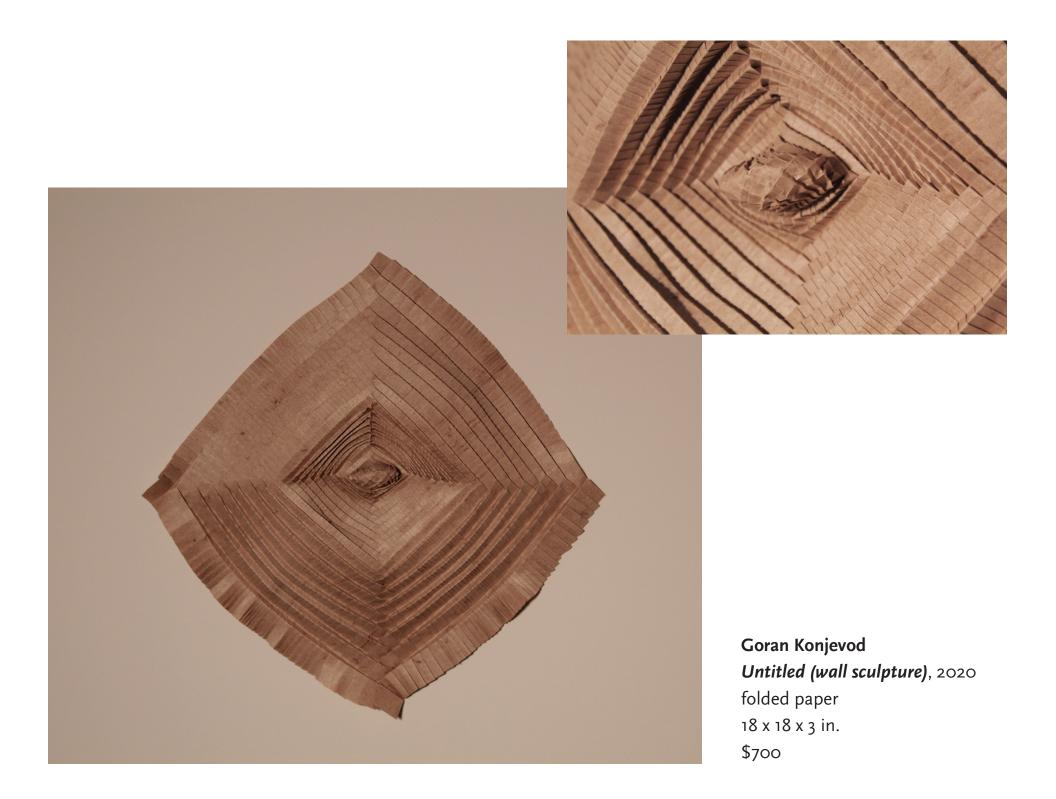

times, visit SLOMA.org/donate









Tom Peck

Effigy Couple, 2019
fired, glazed clay
24 x 9 x 3 in.
\$1200



**Kevin Porter Danjuro V**, 2020 3D printed nylon 8 x 4 x 10 in. \$1475







Jenna Sarabia
Tree Branch, Nest, Feathers, 2018
hand sculpted porcelain
7 x 10 x 2.5 in.
\$900



23.5 x 13 x 13 in. NFS



Alexandra Rose

Modify/Cover/Reveal/Restrain, 2020
bronze

10.5 x 15 x 10 in.
\$1500



Alexandra Rose
Ammunition, 2019

iron

3.5 x .75 x .75 in. (ea.)

\$40-\$200





Broni Likomanov
Memory Lapse, 2015
bronze
13 x 10 x 4 in.

\$3200







Oleg Lobykin

Talking Heads, 2018
bronze
24 x 9 x 9 in.
\$12,000



Yves Goyatton

The Weight of Time, 2017
cement
17 x 15 x 11 in.
\$10,000





Maryam Tafreshi

Emergence of Power, 2019

cement and copper wire

8 x 16 x 7.5 in.

\$1600







\$3500



Ada Ihmels
Untitled, 2019
wood, metal, concrete, joint compound, fiber, polymer, paint 34 x 24 x 16 in.
\$3900





Ada Ihmels
Untitled, 2018
wood, metal, concrete, joint compound, fiber, polymer, paint 48 x 26 x 15 in.
\$4200







Beryl Reichenberg
Shinto Shrine, 2020
paper, mixed
6 x 6 x 4 in.
\$300



## Beryl Reichenberg Nest, 2020 paper, mixed 4 x 7 x 7 in. NFS



Michael McKee

Head, 2019
mixed-ceramic, wood, copper
18 x 7 x 10 in.
\$1000







Julia C R Gray
Cyborgs Are Us, 2019
ceramic
18 x 18 x 13 in.
\$9000



## Belinda Hanson Beast, 2019 tire, bear fur, copper leaf 8 x 4 x 4 in. \$1000





Tom Peck
Head, 2020
fired, glazed clay
15 x 8 x 8 in.
\$750







Danette Landry

Reconstruites #3, 2020

bronze

50 x 5 x 5 in.

\$22,000





Patrick McGinnis
Modality, 2