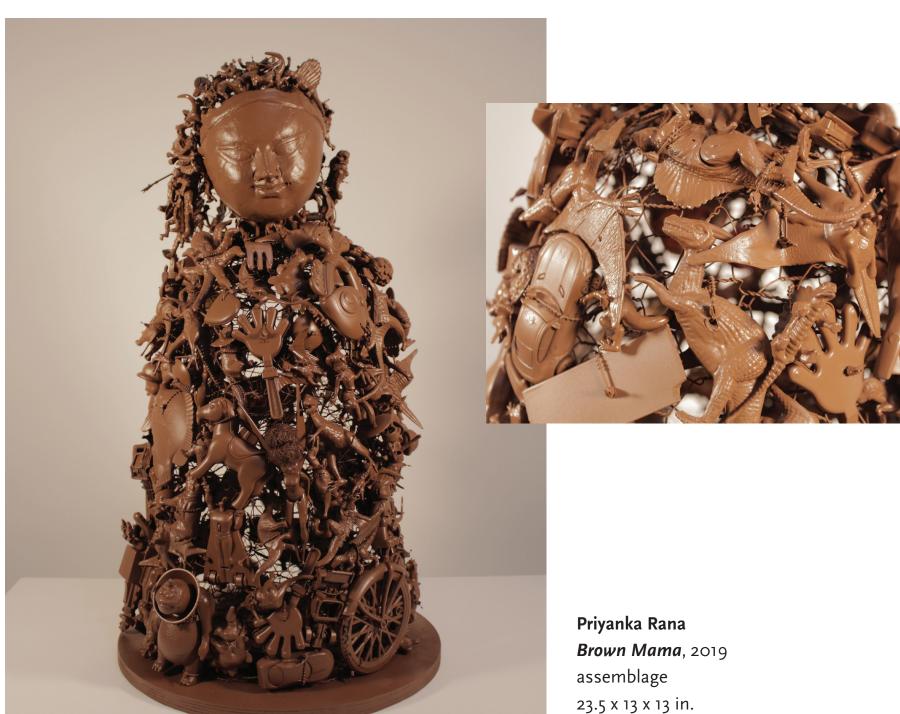

23.5 x 13 x 13 in. NFS

Alexandra Rose

Modify/Cover/Reveal/Restrain, 2020
bronze

10.5 x 15 x 10 in.
\$1500

Alexandra Rose
Ammunition, 2019

iron

3.5 x .75 x .75 in. (ea.)

\$40-\$200