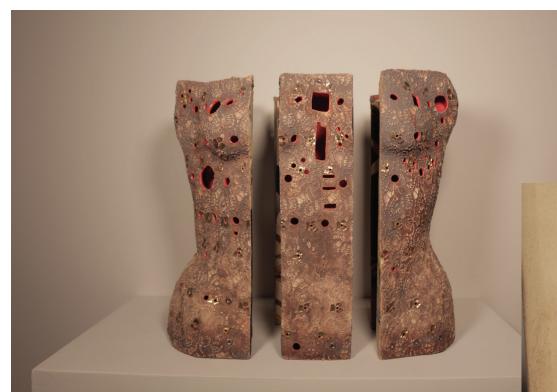

Emergence of Power, 2019

cement and copper wire

8 x 16 x 7.5 in.

\$1600

\$3500

Ada Ihmels
Untitled, 2019
wood, metal, concrete, joint compound, fiber, polymer, paint 34 x 24 x 16 in.
\$3900

Ada Ihmels
Untitled, 2018
wood, metal, concrete, joint compound, fiber, polymer, paint 48 x 26 x 15 in.
\$4200