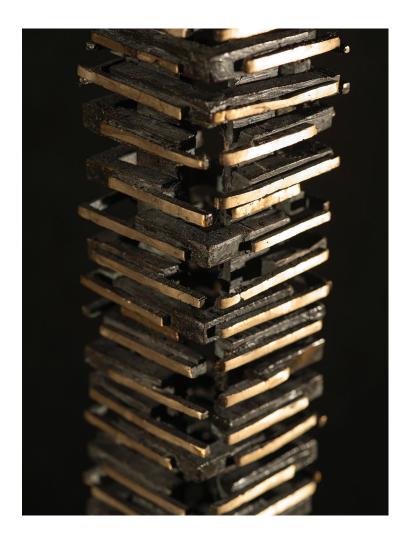

## Belinda Hanson Beast, 2019 tire, bear fur, copper leaf 8 x 4 x 4 in. \$1000

Tom Peck
Head, 2020
fired, glazed clay
15 x 8 x 8 in.
\$750

Danette Landry

Reconstruites #3, 2020

bronze

50 x 5 x 5 in.

\$22,000