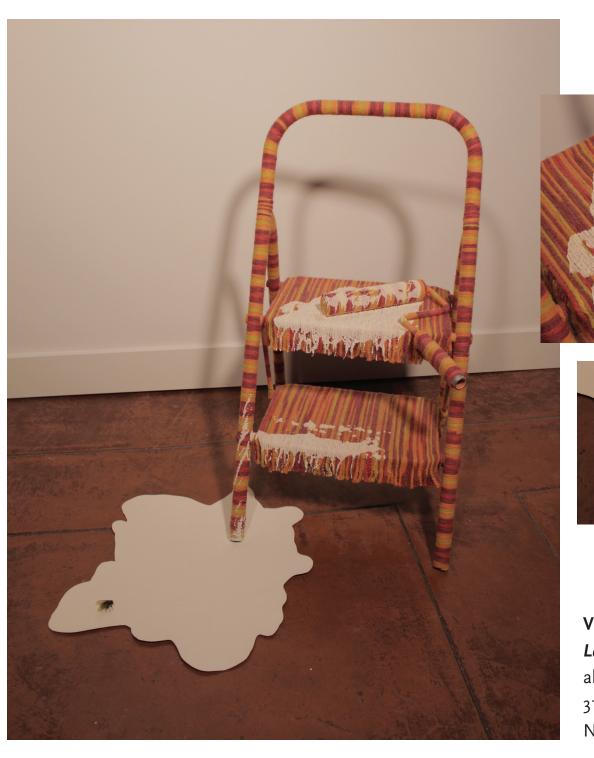

knitted rayon, wool, metal
63 x 18 x 18 in.
\$1550

Darlyn Susan Yee

Body Cocoon No. 29, 2019

knitted rayon, wool, metal
28 x 16 x 16 in.
\$1150

Vickie Weiss

Ladder Wrapped in Yarn, 2019
aluminum, yarn, paint
31 x 19 x 22 in.
NFS