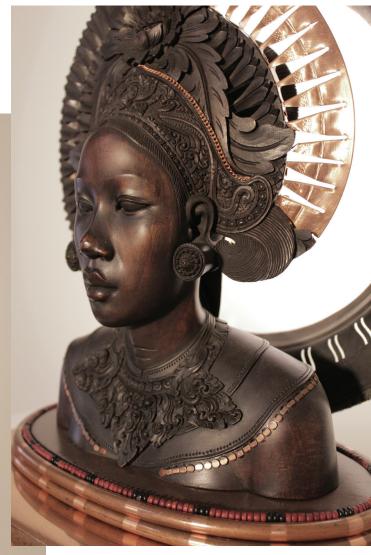

found objects, cast concrete assemblage 42 x 24 x 20 in. \$2200

Robert Schuerman

Dignity Restored, 2018

damaged Balinese bust, copper kitchenware,
copper oddments

21 x 17 x 10 in.

NFS

Bryan Yerian
Life Boat, 2019
cast porcelain
22 x 54 x 113 in.
\$30,000