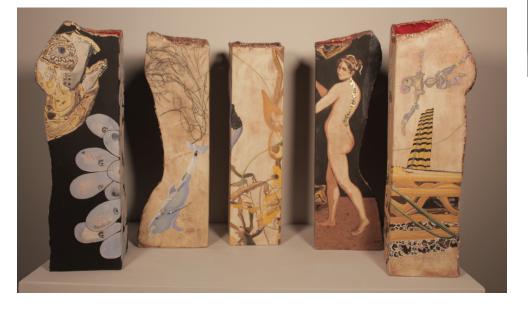

Erik Olson

Austere & Vibrant

birch plywood, acrylic paint

20 x 9.75 x 9.75 in.

\$2570

Steve Seleska
Form #14, 2019
rubber, glass beads, wood
45 x 24 x 26 in.
\$3100

Darlyn Susan Yee

Body Cocoon No. 28, 2019