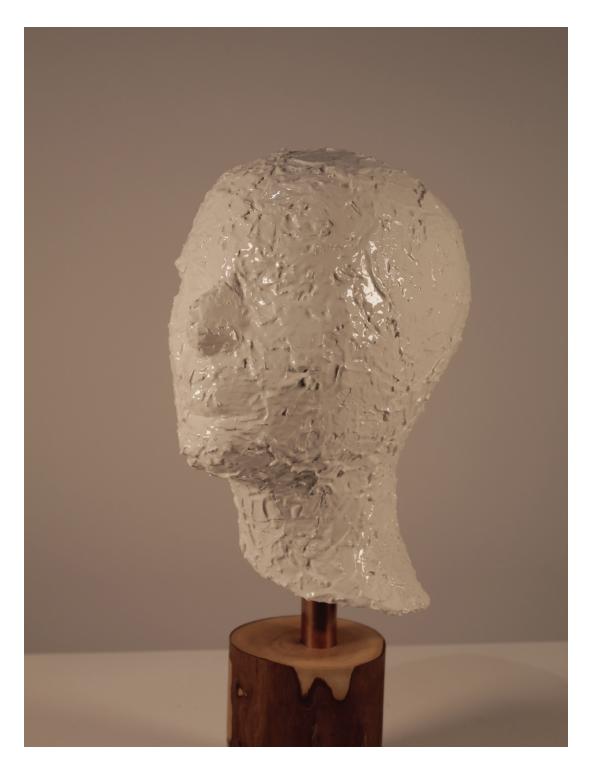

## Beryl Reichenberg Nest, 2020 paper, mixed 4 x 7 x 7 in. NFS

Michael McKee

Head, 2019
mixed-ceramic, wood, copper
18 x 7 x 10 in.
\$1000

Julia C R Gray
Cyborgs Are Us, 2019
ceramic
18 x 18 x 13 in.
\$9000