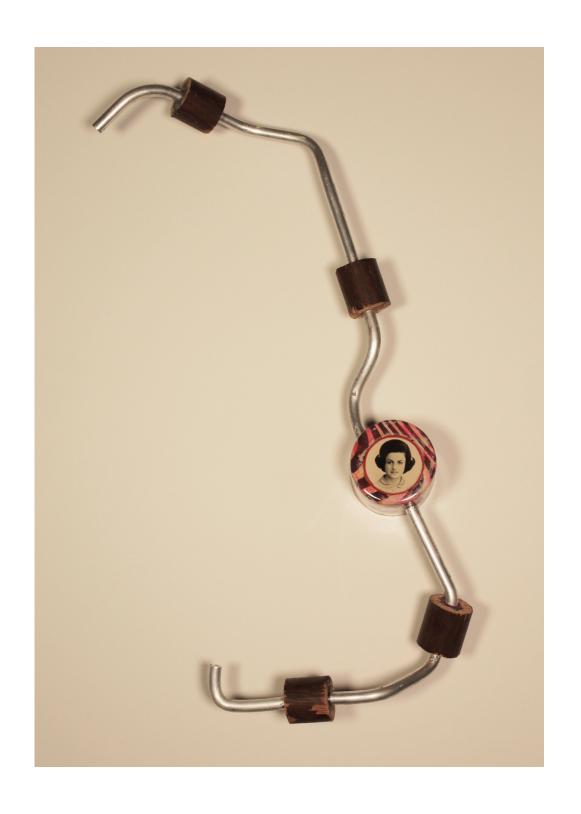

Gina Herrera

A Commemorable Feat, 2018
assorted found materials, steel
81 x 66 x 44 in.
\$5250

Richard Goldberg

Rackets #33 Frontal, 2019

wood, photograph, paper, aluminum, epoxy, acrylic paint
38 x 8 x 7.5 in.
\$1000