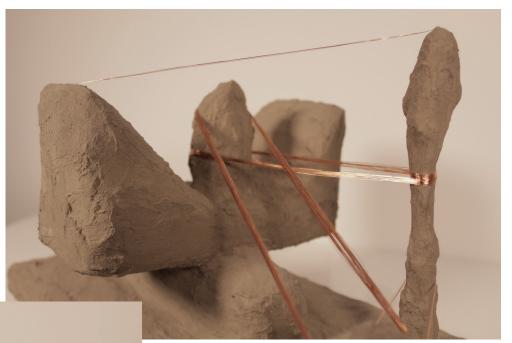

Emergence of Power, 2019

cement and copper wire

8 x 16 x 7.5 in.

\$1600

\$3500

Ada Ihmels
Untitled, 2019
wood, metal, concrete, joint compound, fiber, polymer, paint 34 x 24 x 16 in.
\$3900

Ada Ihmels
Untitled, 2018
wood, metal, concrete, joint compound, fiber, polymer, paint 48 x 26 x 15 in.
\$4200