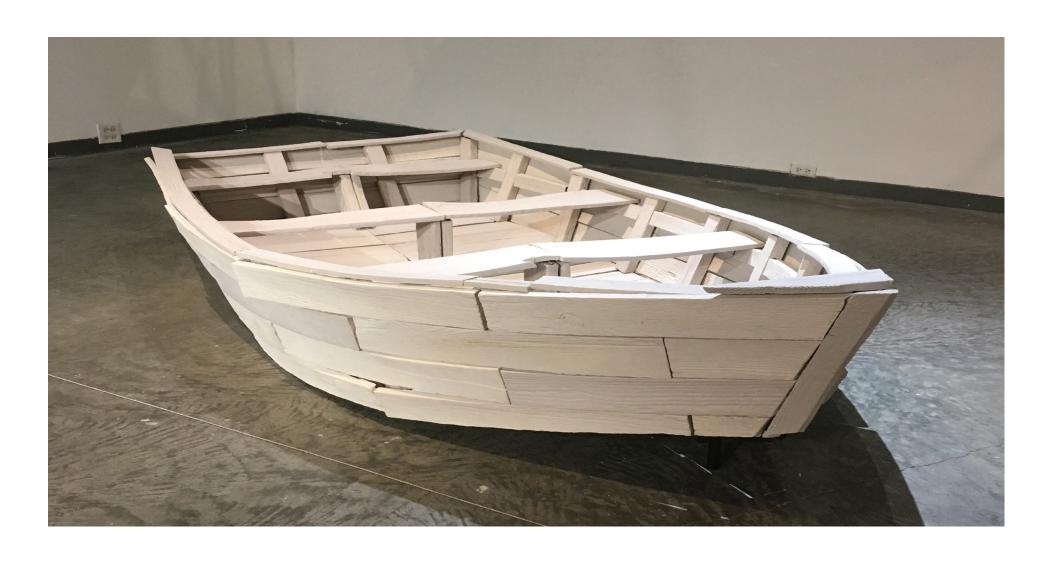

found objects, cast concrete assemblage 42 x 24 x 20 in. \$2200

Robert Schuerman

Dignity Restored, 2018

damaged Balinese bust, copper kitchenware,
copper oddments

21 x 17 x 10 in.

NFS

Bryan Yerian
Life Boat, 2019
cast porcelain
22 x 54 x 113 in.
\$30,000