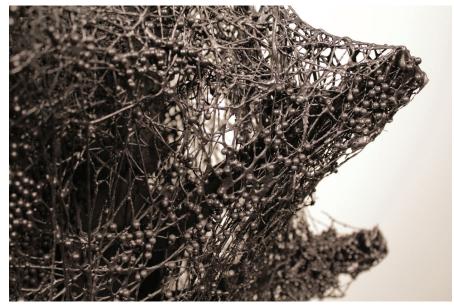

Erik Olson

Austere & Vibrant

birch plywood, acrylic paint

20 x 9.75 x 9.75 in.

\$2570

Steve Seleska
Form #14, 2019
rubber, glass beads, wood
45 x 24 x 26 in.
\$3100

Darlyn Susan Yee

Body Cocoon No. 28, 2019

knitted rayon, wool, metal
63 x 18 x 18 in.
\$1550

Darlyn Susan Yee

Body Cocoon No. 29, 2019

knitted rayon, wool, metal
28 x 16 x 16 in.
\$1150

Vickie Weiss

Ladder Wrapped in Yarn, 2019
aluminum, yarn, paint
31 x 19 x 22 in.
NFS