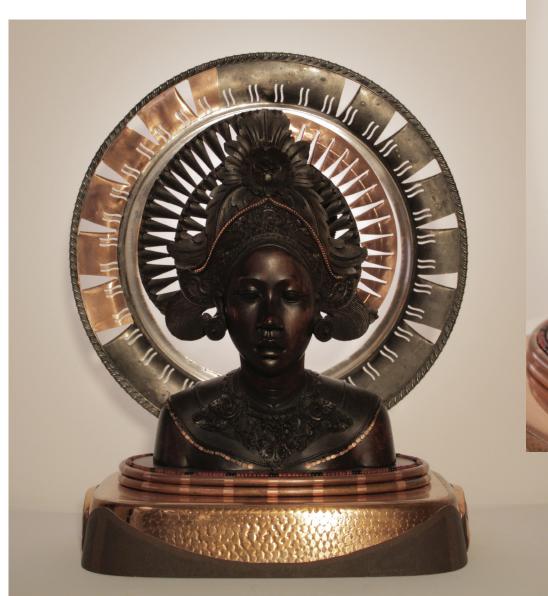

found objects, cast concrete assemblage 42 x 24 x 20 in. \$2200

Robert Schuerman

Dignity Restored, 2018

damaged Balinese bust, copper kitchenware,
copper oddments

21 x 17 x 10 in.

NFS

Bryan Yerian
Life Boat, 2019
cast porcelain
22 x 54 x 113 in.
\$30,000