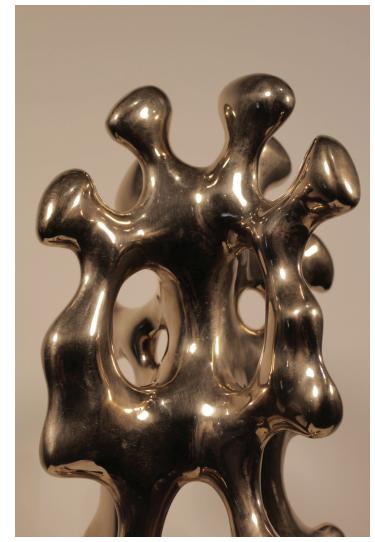

Erik Olson

Austere & Vibrant

birch plywood, acrylic paint

20 x 9.75 x 9.75 in.

\$2570

Steve Seleska
Form #14, 2019
rubber, glass beads, wood
45 x 24 x 26 in.
\$3100

Darlyn Susan Yee

Body Cocoon No. 28, 2019