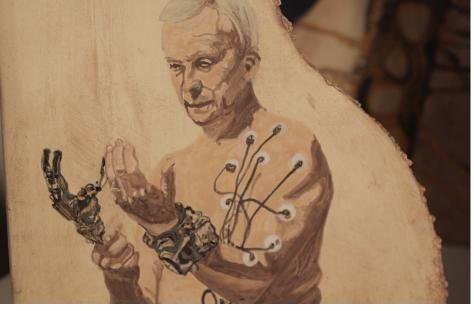

## Beryl Reichenberg Nest, 2020 paper, mixed 4 x 7 x 7 in. NFS

Michael McKee

Head, 2019
mixed-ceramic, wood, copper
18 x 7 x 10 in.
\$1000

Julia C R Gray
Cyborgs Are Us, 2019
ceramic
18 x 18 x 13 in.
\$9000