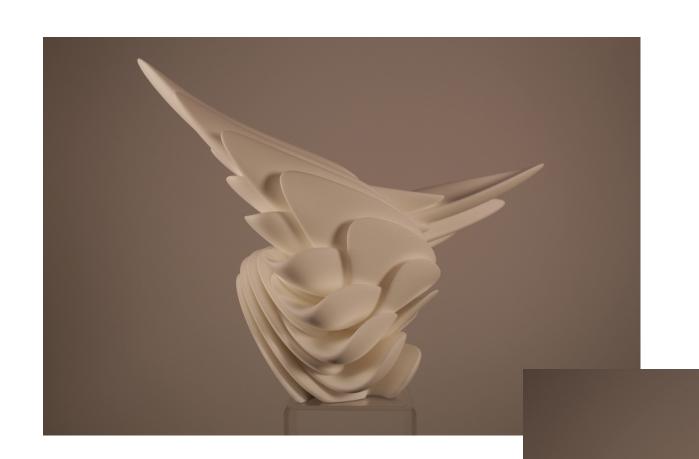

Tom Peck

Effigy Couple, 2019
fired, glazed clay
24 x 9 x 3 in.
\$1200

**Kevin Porter Danjuro V**, 2020 3D printed nylon 8 x 4 x 10 in. \$1475

Jenna Sarabia
Tree Branch, Nest, Feathers, 2018
hand sculpted porcelain
7 x 10 x 2.5 in.
\$900