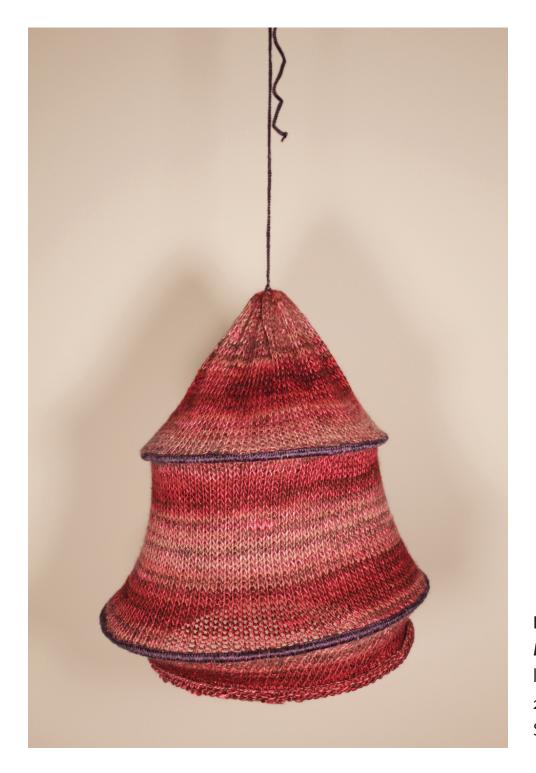

Erik Olson

Austere & Vibrant

birch plywood, acrylic paint

20 x 9.75 x 9.75 in.

\$2570

Steve Seleska
Form #14, 2019
rubber, glass beads, wood
45 x 24 x 26 in.
\$3100

Darlyn Susan Yee

Body Cocoon No. 28, 2019

knitted rayon, wool, metal
63 x 18 x 18 in.
\$1550

Darlyn Susan Yee

Body Cocoon No. 29, 2019

knitted rayon, wool, metal
28 x 16 x 16 in.
\$1150

Vickie Weiss

Ladder Wrapped in Yarn, 2019
aluminum, yarn, paint
31 x 19 x 22 in.
NFS