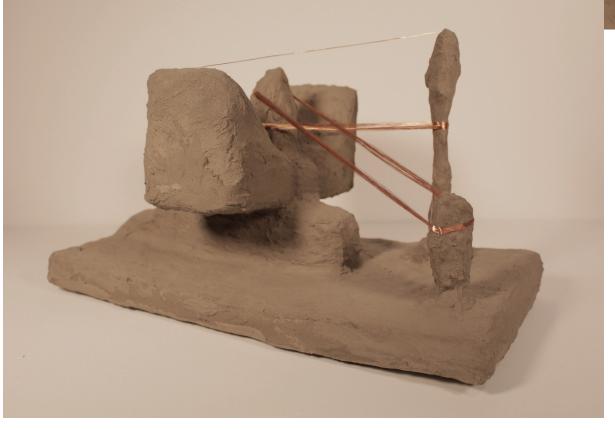

Emergence of Power, 2019

cement and copper wire

8 x 16 x 7.5 in.

\$1600

\$3500

Ada Ihmels
Untitled, 2019
wood, metal, concrete, joint compound, fiber, polymer, paint 34 x 24 x 16 in.
\$3900

Ada Ihmels
Untitled, 2018
wood, metal, concrete, joint compound, fiber, polymer, paint 48 x 26 x 15 in.
\$4200