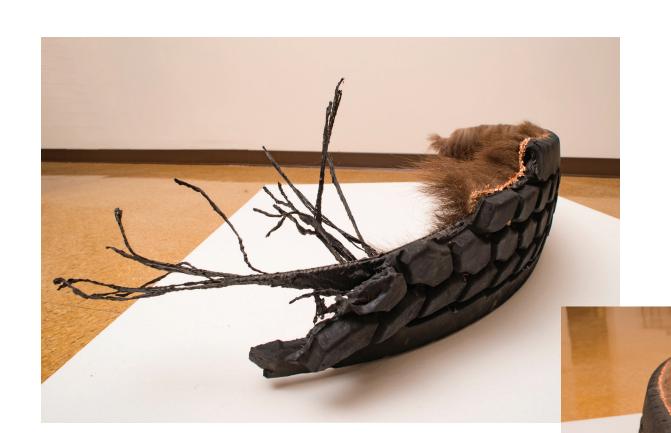

## Belinda Hanson Beast, 2019 tire, bear fur, copper leaf 8 x 4 x 4 in. \$1000

Tom Peck
Head, 2020
fired, glazed clay
15 x 8 x 8 in.
\$750

Danette Landry

Reconstruites #3, 2020

bronze

50 x 5 x 5 in.

\$22,000