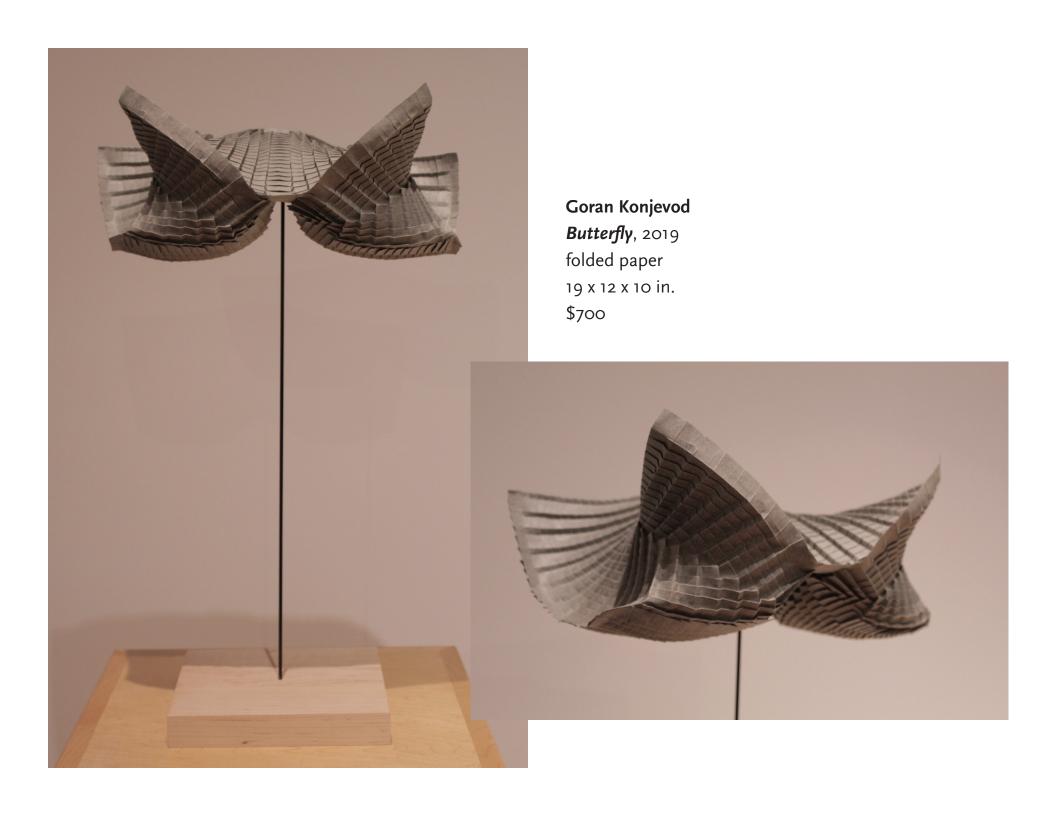

e times, visit SLOMA.org/donate









Tom Peck

Effigy Couple, 2019
fired, glazed clay
24 x 9 x 3 in.
\$1200



**Kevin Porter Danjuro V**, 2020 3D printed nylon 8 x 4 x 10 in. \$1475







Jenna Sarabia
Tree Branch, Nest, Feathers, 2018
hand sculpted porcelain
7 x 10 x 2.5 in.
\$900



23.5 x 13 x 13 in. NFS



Alexandra Rose

Modify/Cover/Reveal/Restrain, 2020
bronze

10.5 x 15 x 10 in.
\$1500



Alexandra Rose
Ammunition, 2019

iron

3.5 x .75 x .75 in. (ea.)

\$40-\$200





Broni Likomanov
Memory Lapse, 2015
bronze
13 x 10 x 4 in.

\$3200







Oleg Lobykin

Talking Heads, 2018
bronze
24 x 9 x 9 in.
\$12,000



Yves Goyatton

The Weight of Time, 2017
cement
17 x 15 x 11 in.
\$10,000





Maryam Tafreshi

Emergence of Power, 2019

cement and copper wire

8 x 16 x 7.5 in.

\$1600







\$3500



Ada Ihmels
Untitled, 2019
wood, metal, concrete, joint compound, fiber, polymer, paint 34 x 24 x 16 in.
\$3900





Ada Ihmels
Untitled, 2018
wood, metal, concrete, joint compound, fiber, polymer, paint 48 x 26 x 15 in.
\$4200







Beryl Reichenberg
Shinto Shrine, 2020
paper, mixed
6 x 6 x 4 in.
\$300



## Beryl Reichenberg Nest, 2020 paper, mixed 4 x 7 x 7 in. NFS



Michael McKee

Head, 2019
mixed-ceramic, wood, copper
18 x 7 x 10 in.
\$1000







Julia C R Gray
Cyborgs Are Us, 2019
ceramic
18 x 18 x 13 in.
\$9000



## Belinda Hanson Beast, 2019 tire, bear fur, copper leaf 8 x 4 x 4 in. \$1000





Tom Peck
Head, 2020
fired, glazed clay
15 x 8 x 8 in.
\$750







Danette Landry

Reconstruites #3, 2020

bronze

50 x 5 x 5 in.

\$22,000





Patrick McGinnis
Modality,