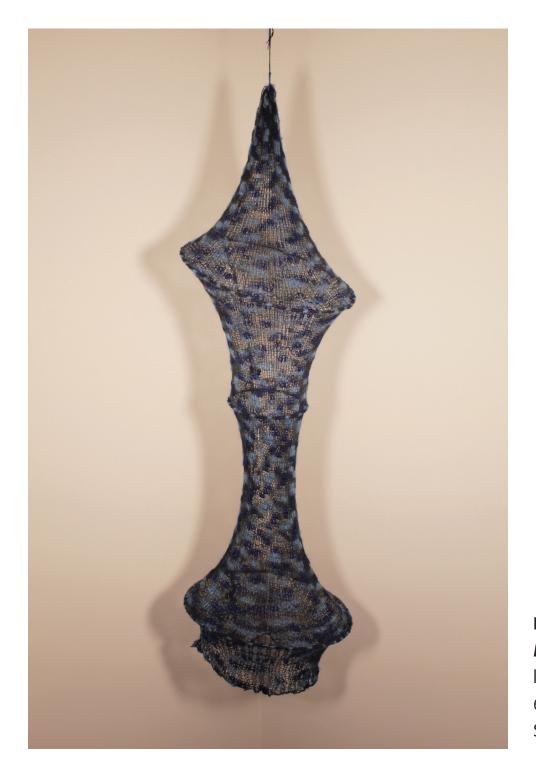

Erik Olson

Austere & Vibrant

birch plywood, acrylic paint

20 x 9.75 x 9.75 in.

\$2570

Steve Seleska
Form #14, 2019
rubber, glass beads, wood
45 x 24 x 26 in.
\$3100

Darlyn Susan Yee

Body Cocoon No. 28, 2019

knitted rayon, wool, metal
63 x 18 x 18 in.
\$1550

Darlyn Susan Yee

Body Cocoon No. 29, 2019

knitted rayon, wool, metal
28 x 16 x 16 in.
\$1150

Vickie Weiss

Ladder Wrapped in Yarn, 2019
aluminum, yarn, paint
31 x 19 x 22 in.
NFS