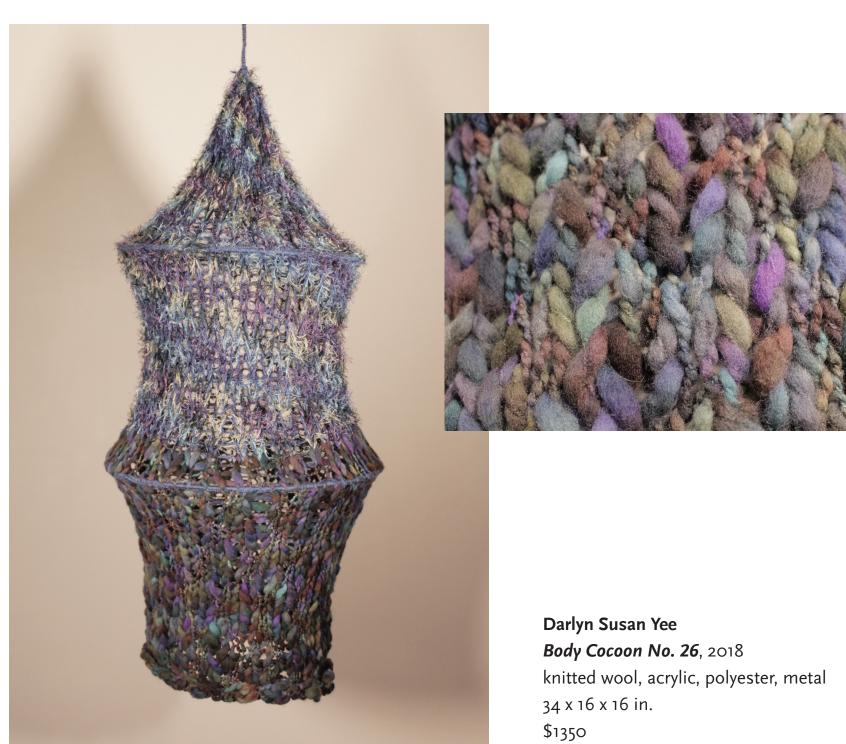

Erik Olson

Austere & Vibrant

birch plywood, acrylic paint

20 x 9.75 x 9.75 in.

\$2570

Steve Seleska
Form #14, 2019
rubber, glass beads, wood
45 x 24 x 26 in.
\$3100

Darlyn Susan Yee

Body Cocoon No. 28, 2019