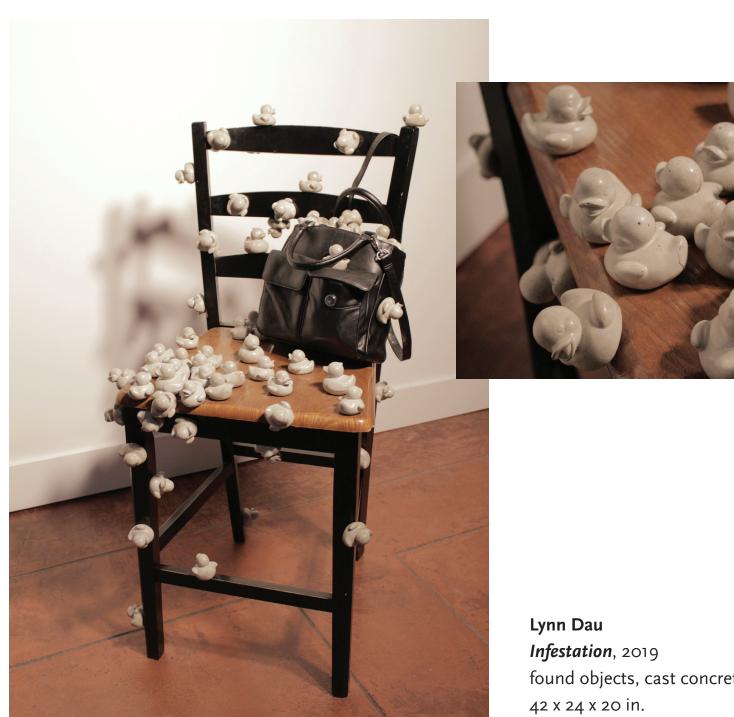

found objects, cast concrete assemblage 42 x 24 x 20 in. \$2200

Robert Schuerman

Dignity Restored, 2018

damaged Balinese bust, copper kitchenware,
copper oddments

21 x 17 x 10 in.

NFS

Bryan Yerian
Life Boat, 2019
cast porcelain
22 x 54 x 113 in.
\$30,000