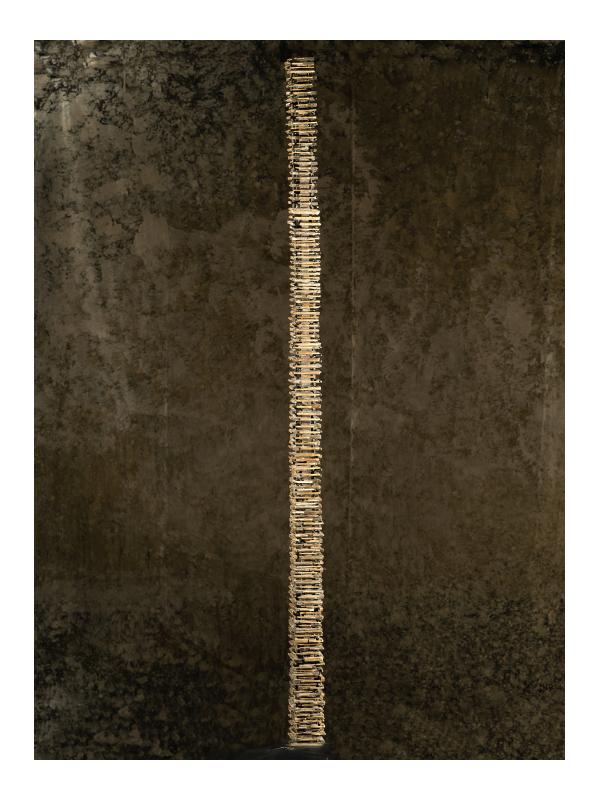

## Belinda Hanson Beast, 2019 tire, bear fur, copper leaf 8 x 4 x 4 in. \$1000

Tom Peck
Head, 2020
fired, glazed clay
15 x 8 x 8 in.
\$750

Danette Landry

Reconstruites #3, 2020

bronze

50 x 5 x 5 in.

\$22,000