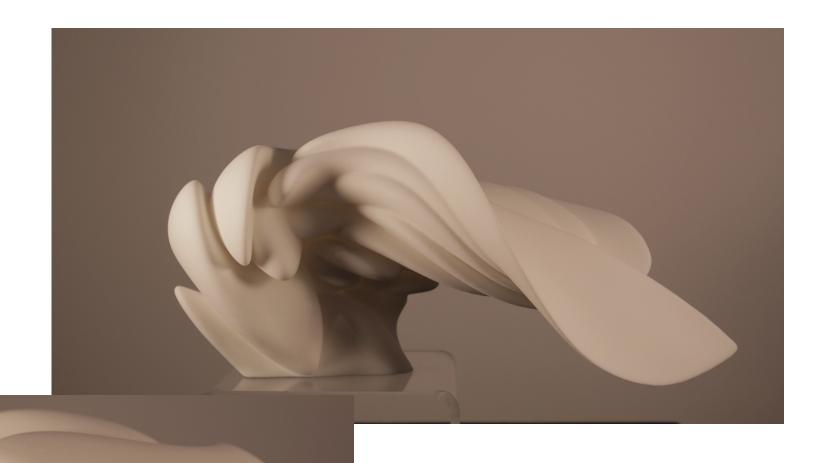

Tom Peck

Effigy Couple, 2019
fired, glazed clay
24 x 9 x 3 in.
\$1200

**Kevin Porter Danjuro V**, 2020 3D printed nylon 8 x 4 x 10 in. \$1475

Jenna Sarabia
Tree Branch, Nest, Feathers, 2018
hand sculpted porcelain
7 x 10 x 2.5 in.
\$900