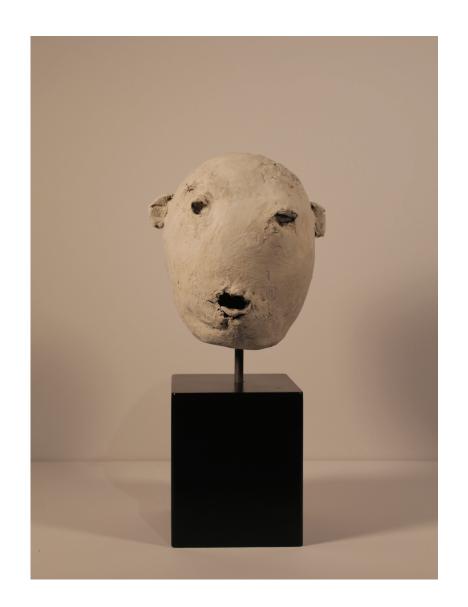

## Beryl Reichenberg Nest, 2020 paper, mixed 4 x 7 x 7 in. NFS

Michael McKee

Head, 2019
mixed-ceramic, wood, copper
18 x 7 x 10 in.
\$1000

Julia C R Gray
Cyborgs Are Us, 2019
ceramic
18 x 18 x 13 in.
\$9000